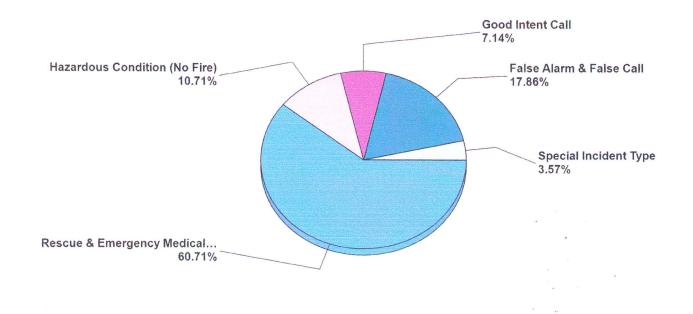

## Breakdown by Major Incident Types for Date Range

Zone(s): All Zones | Start Date: 11/01/2023 | End Date: 11/30/2023

| MAJOR INCIDENT TYPE                | <b>#INCIDENTS</b> | % of TOTAL |
|------------------------------------|-------------------|------------|
| Rescue & Emergency Medical Service | 17                | 60.71%     |
| Hazardous Condition (No Fire)      | 3                 | 10.71%     |
| Good Intent Call                   | 2                 | 7.14%      |
| False Alarm & False Call           | 5                 | 17.86%     |
| Special Incident Type              | 1                 | 3,57%      |
| TOTAL                              | 28                | 100%       |