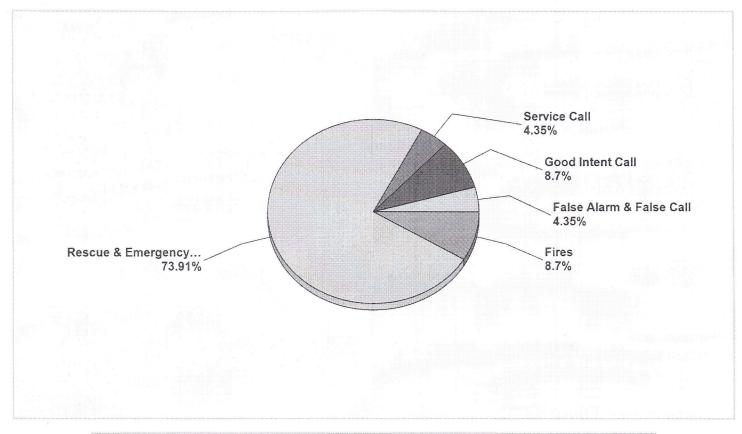

#### Breakdown by Major Incident Types for Date Range

Zone(s): All Zones | Start Date: 05/01/2021 | End Date: 05/31/2021

| MAJOR INCIDENT TYPE                | # INCIDENTS | % of TOTAL |
|------------------------------------|-------------|------------|
| Fires                              | 2           | 8.7%       |
| Rescue & Emergency Medical Service | 17          | 73.91%     |
| Service Call                       | 1           | 4.35%      |
| Good Intent Call                   | 2           | 8.7%       |
| False Alarm & False Call           | 1 9         | 4.35%      |
| TOTAL                              | 23          | 100%       |