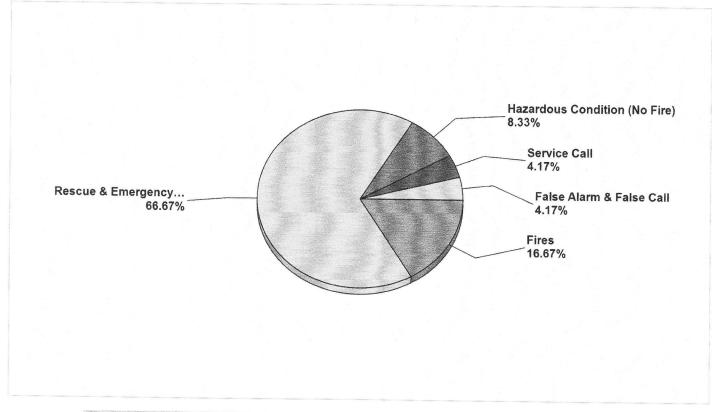

## Breakdown by Major Incident Types for Date Range

Zone(s): All Zones | Start Date: 03/01/2022 | End Date: 03/31/2022

| MAJOR INCIDENT TYPE                | # INCIDENTS | % of TOTAL |
|------------------------------------|-------------|------------|
| Fires                              | 4           | 16.67%     |
| Rescue & Emergency Medical Service | 16          | 66.67%     |
| Hazardous Condition (No Fire)      | 2           | 8.33%      |
| Service Call                       | 1           | 4.17%      |
| False Alarm & False Call           | 1           | 4.17%      |
| TOTAL                              | 24          | 100%       |