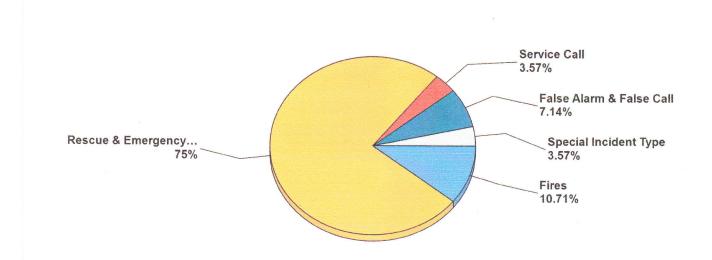

### Breakdown by Major Incident Types for Date Range

Zone(s): All Zones | Start Date: 06/01/2023 | End Date: 06/30/2023

| MAJOR INCIDENT TYPE                | # INCIDENTS | % of TOTAL |
|------------------------------------|-------------|------------|
| Fires                              | 3           | 10.71%     |
| Rescue & Emergency Medical Service | 21          | 75%        |
| Service Call                       | 1           | 3.57%      |
| False Alarm & False Call           | 2           | 7.14%      |
| Special Incident Type              | 1 3         | 3.57%      |
| TOTA                               | L 28        | 100%       |