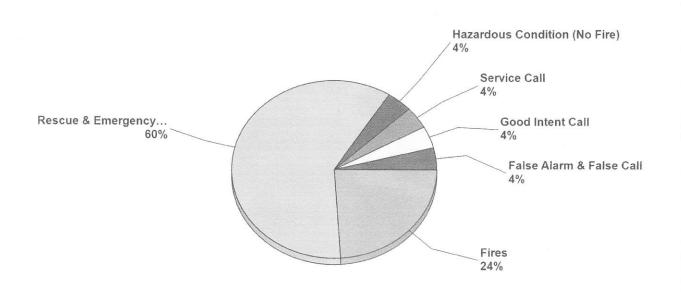

#### Breakdown by Major Incident Types for Date Range

Zone(s): All Zones | Start Date: 06/01/2022 | End Date: 06/30/2022

| MAJOR INCIDENT TYPE                | # INCIDENTS | % of TOTAL |
|------------------------------------|-------------|------------|
| Fires                              | 6           | 24%        |
| Rescue & Emergency Medical Service | 15          | 60%        |
| Hazardous Condition (No Fire)      | 1           | 4%         |
| Service Call                       | 1           | 4%         |
| Good Intent Call                   | 1           | 4%         |
| False Alarm & False Call           | 1           | 4%         |
| TOTAL                              | 25          | 100%       |