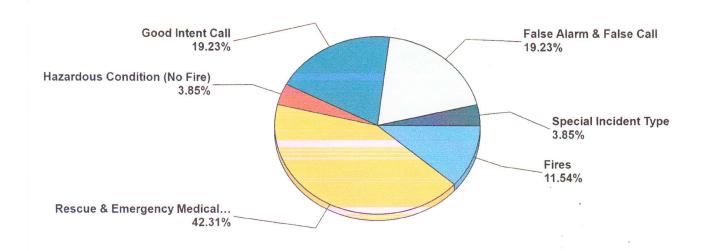

#### Breakdown by Major Incident Types for Date Range

Zone(s): All Zones | Start Date: 01/01/2024 | End Date: 01/31/2024

| MAJOR INCIDENT TYPE                | # INCIDENTS | % of TOTAL |
|------------------------------------|-------------|------------|
| Fires                              | 3           | 11.54%     |
| Rescue & Emergency Medical Service | 11          | 42.31%     |
| Hazardous Condition (No Fire)      | 1           | 3.85%      |
| Good Intent Call                   | 5           | 19.23%     |
| False Alarm & False Call           | 5           | 19.23%     |
| Special Incident Type              | 1           | 3.85%      |
| TOTAL                              | 26          | 100%       |