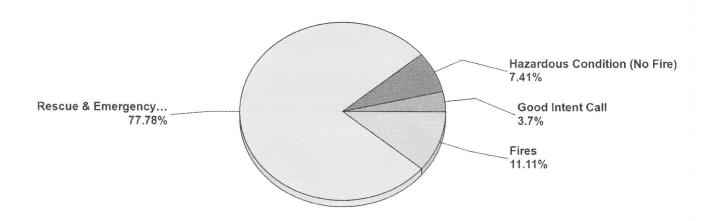

## Breakdown by Major Incident Types for Date Range

Zone(s): All Zones | Start Date: 01/01/2022 | End Date: 01/31/2022

| MAJOR INCIDENT TYPE                | # 11  | NCIDENTS | % of TOTAL |
|------------------------------------|-------|----------|------------|
| Fires                              |       | 3        | 11.11%     |
| Rescue & Emergency Medical Service |       | 21       | 77.78%     |
| Hazardous Condition (No Fire)      |       | 2        | 7.41%      |
| Good Intent Call                   |       | 1        | 3.7%       |
|                                    | TOTAL | 27       | 100%       |