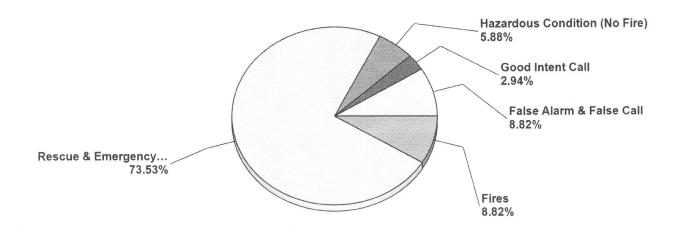

# **West Ossipee Fire Department**

West Ossipee, NH

This report was generated on 1/1/2022 10:51:35 AM

Breakdown by Major Incident Types for Date Range

Zone(s): All Zones | Start Date: 12/01/2021 | End Date: 12/31/2021

| MAJOR INCIDENT TYPE                | # INCIDENTS | % of TOTAL |
|------------------------------------|-------------|------------|
| Fires                              | 3           | 8.82%      |
| Rescue & Emergency Medical Service | 25          | 73.53%     |
| Hazardous Condition (No Fire)      | 2           | 5.88%      |
| Good Intent Call                   | 1           | 2.94%      |
| False Alarm & False Call           | 3           | 8.82%      |
| TOTA                               |             | 100%       |