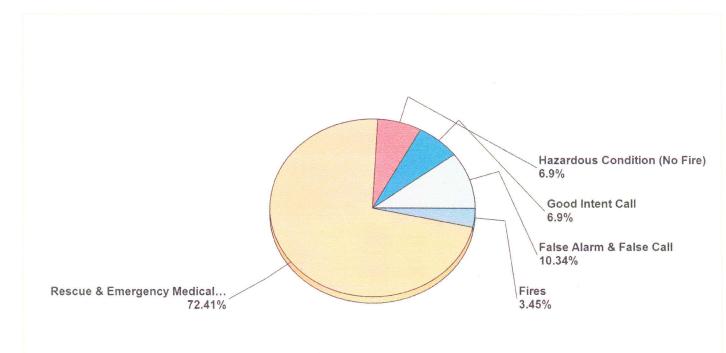

## Breakdown by Major Incident Types for Date Range

Zone(s): All Zones | Start Date: 08/01/2023 | End Date: 08/31/2023

| MAJOR INCIDENT TYPE                |       | <b># INCIDENTS</b> | % of TOTAL |
|------------------------------------|-------|--------------------|------------|
| Fires                              |       | 1                  | 3.45%      |
| Rescue & Emergency Medical Service |       | 21                 | 72.41%     |
| Hazardous Condition (No Fire)      |       | 2                  | 6.9%       |
| Good Intent Call                   |       | 2                  | 6.9%       |
| False Alarm & False Call           |       | 3                  | 10.34%     |
|                                    | TOTAL | 29                 | 100%       |