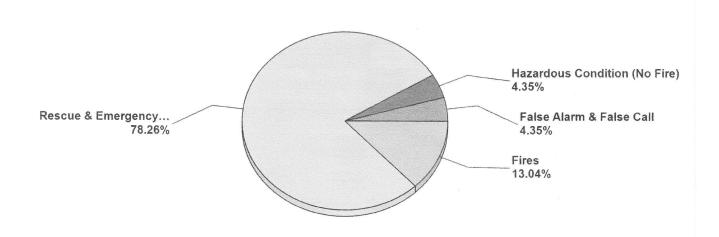

### Breakdown by Major Incident Types for Date Range

Zone(s): All Zones | Start Date: 04/01/2023 | End Date: 04/30/2023

| MAJOR INCIDENT TYPE                | # INCIDENTS | % of TOTAL |
|------------------------------------|-------------|------------|
| Fires                              | 3           | 13.04%     |
| Rescue & Emergency Medical Service | 18          | 78.26%     |
| Hazardous Condition (No Fire)      | 1           | 4.35%      |
| False Alarm & False Call           | 1           | 4.35%      |
| TOT                                | AL 23       | 100%       |