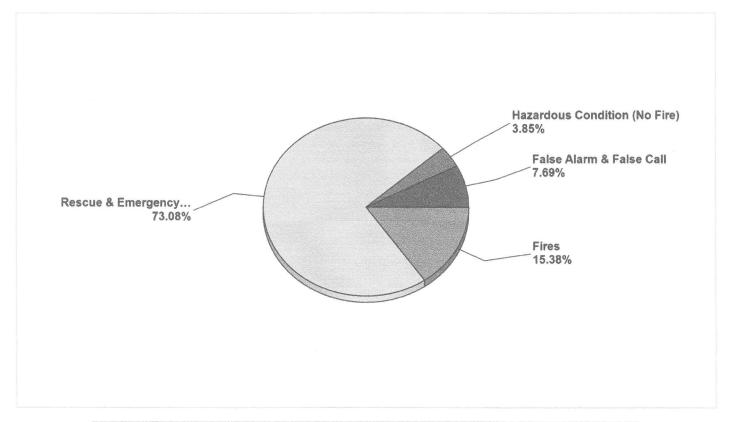

## Breakdown by Major Incident Types for Date Range

Zone(s): All Zones | Start Date: 09/01/2021 | End Date: 09/30/2021

| MAJOR INCIDENT TYPE                | # INCIDENTS | % of TOTAL |
|------------------------------------|-------------|------------|
| Fires                              | 4           | 15.38%     |
| Rescue & Emergency Medical Service | 19          | 73.08%     |
| Hazardous Condition (No Fire)      | 1           | 3.85%      |
| False Alarm & False Call           | 2           | 7.69%      |
| TOT                                | AL 26       | 100%       |