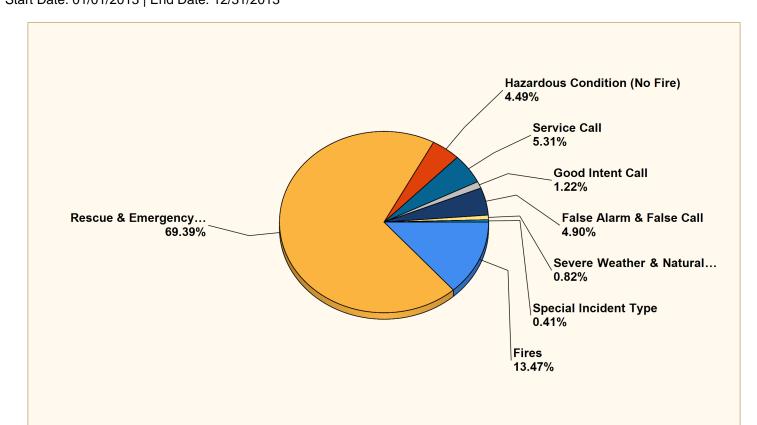

## Breakdown by Major Incident Types for Date Range Start Date: 01/01/2013 | End Date: 12/31/2013

| MAJOR INCIDENT TYPE                | # INCIDENTS | % of TOTAL |
|------------------------------------|-------------|------------|
| Fires                              | 33          | 13.47%     |
| Rescue & Emergency Medical Service | 170         | 69.39%     |
| Hazardous Condition (No Fire)      | 11          | 4.49%      |
| Service Call                       | 13          | 5.31%      |
| Good Intent Call                   | 3           | 1.22%      |
| False Alarm & False Call           | 12          | 4.90%      |
| Severe Weather & Natural Disaster  | 2           | 0.82%      |
| Special Incident Type              | 1           | 0.41%      |
| TOTAL                              | 245         | 100.00%    |